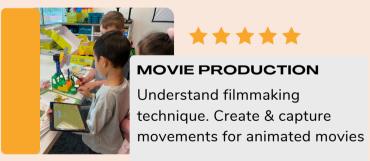

#### Monthly Membership

Kids join us for 1-2 sessions/week to learn all STEAM subjects while developing:

- Logical & analytical thinking
- Communication
- Technology literacy
- Collaboration/teamwork