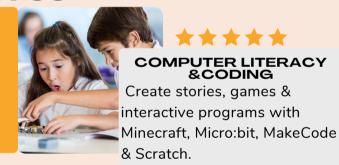

#### Monthly Membership

Kids join us for 1-2 sessions/week to learn all STEAM subjects while developing:

- Logical & analytical thinking
- Communication
- Technology literacy
- Collaboration/teamwork